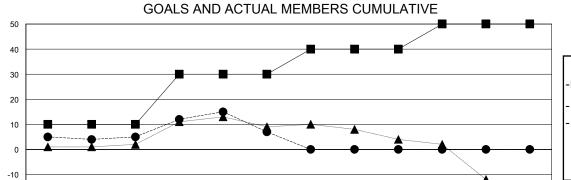

## MONTHLY MEMBERSHIP PROGRESS REPORT

District 8 L

GMT: LOCATION LOUISIANA GMT CA

| Clubs                 |               |           |               | Members               |                       |                         |                                                    |
|-----------------------|---------------|-----------|---------------|-----------------------|-----------------------|-------------------------|----------------------------------------------------|
| RESULTS FOR 2023-2024 |               |           |               | RESULTS FOR 2023-2024 |                       |                         |                                                    |
| QUARTER               | NEW CLUB GOAL | NEW CLUBS | DROPPED CLUBS | QUARTER MEMB          | ER GROWTH NET<br>GOAL | MEMBER GROWTH<br>ACTUAL | DROPPED<br>MEMBERS ACTUAL<br>(including transfers) |
| JULY/AUG/SEPT         | 0             | 0         | 0             | JULY/AUG/SEPT         | 10                    | 15                      | 9                                                  |
| OCT/NOV/DEC           | 0             | 0         | 0             | OCT/NOV/DEC           | 20                    | 24                      | 21                                                 |
| JAN/FEB/MAR           | 1             | 0         | 0             | JAN/FEB/MAR           | 10                    | 0                       | 0                                                  |
| APR/MAY/JUNE          | 0             | 0         | 0             | APR/MAY/JUNE          | 10                    | 0                       | 0                                                  |